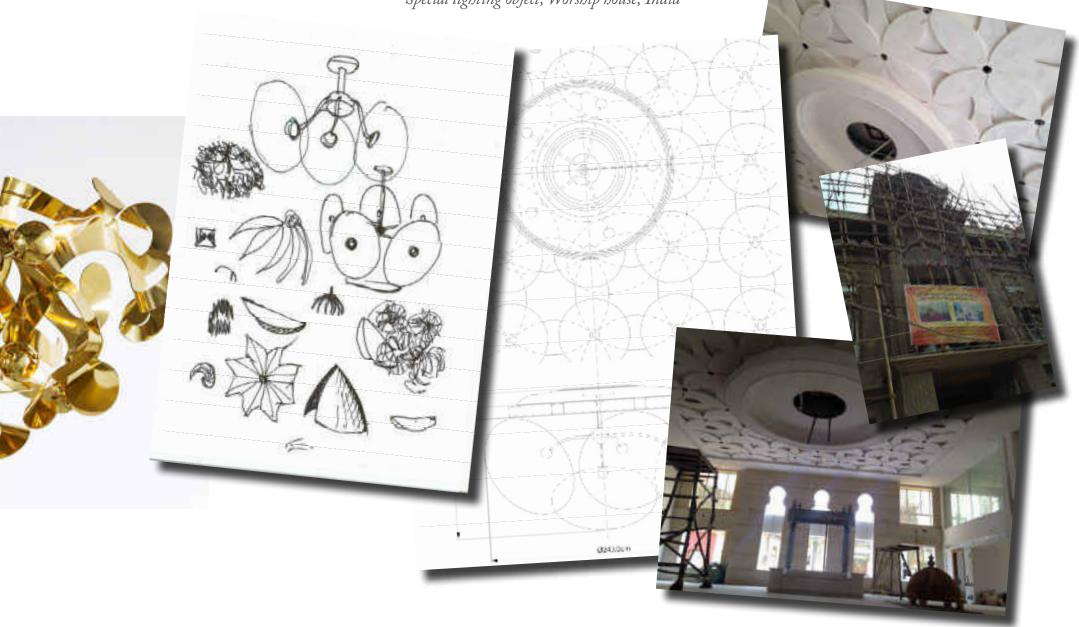

#### HOUSE OF WORSHIP

Special lighting object, Worship house, India

#### HOUSE OF WORSHIP

Special lighting object, Worship house, India

BRAND VAN EGMOND B.V. Nikkelstraat 41, 1411 AH Naarden, The Netherlands
T +31 (0)35 692 12 59 F +31 (0)35 691 17 25
E info@brandvanegmond.com W www.brandvanegmond.com