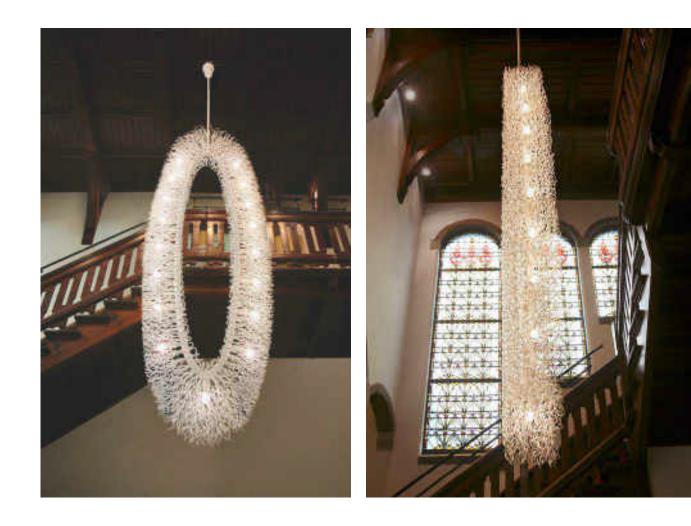

Private interior, Bussum, NL Night Watch, Floating Candles

The Cape Thailand Designed by the architect Philippe Starck and Jean–Michael Gathy in connection with Geco

Various interiors, NL Floating Candles, Hollywood, Broom